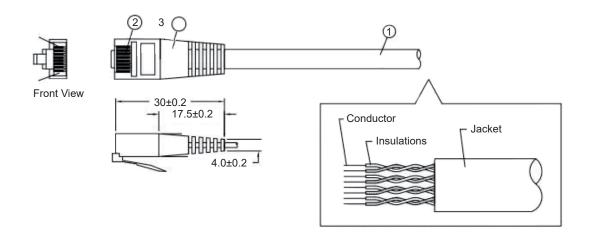

- (1) CAT 6a Flat Patch Cable (32AWG (7/0.08BC))
- (2) Shielded 8P8C RJ45 Connector with gold plated 50µ contact area

## **Cablespecification**