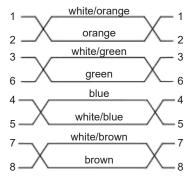

ablish powerfull connections for Access Points, VOIP telephones, routers and many more devices. It is suitable for PoE and PoE+ options and the thin and flexible design makes it possible to install it behind baseboards, carpet or laminate flooring, even through doors and windows.

- · CAT 6 twisted pair flat cable
- extreme thin cable profile (4.0 x 1.0 mm / AWG 32)
- · Maximum transfer rate of 250 MHz
- unique cable-ID on both sides for easier cable identification
- High voltage test with 300 VDC for 0,01 sec.
- · UL- and CM-certfified
- all used materials are RoHS and CE compliant
- Temperaturbereiche: 0° bis 60°



- (1) CAT 6a Flat Patch Cable (32AWG (7/0.08BC))
- (2) Shielded 8P8C RJ45 Connector with gold plated 50µ contact area

## **Cablespecification**



## Wiring pin Assignment