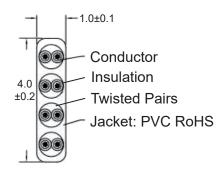

- · CAT 6 twisted pair flat cable
- extreme thin cable profile (4.0 x 1.0 mm / AWG 32)
- · Maximum transfer rate of 250 MHz
- unique cable-ID on both sides for easier cable identification
- High voltage test with 300 VDC for 0,01 sec.
- · UL- and CM-certfified
- all used materials are RoHS and CE compliant
- Temperaturbereiche: 0° bis 60°

## **Cablespecification**